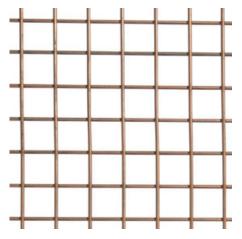

### **Copper Washed Finish**

### **Product Features**

- Manufactured from copper washed direct drawn steel wire, conforming to BS 1052:1980
- Ø Offered in a wide range of wire diameter from 2.00mm to 4.75mm
- Five standard panel sizes available
- Wide range of mesh configurations available
- Resistance welded at every intersection to give maximum strength
- Also offered as a hot dip galvanised finish to BS EN ISO 1461:2009
- Available in Gauges 6/8/10/12/14 e.g. 3" x 6" x 6g, 4"x4"x10g etc (various sizes available on request)