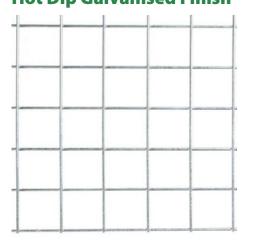

## Hot Dip Galvanised Finish

### **Product Features**

- Manufactured from copper washed direct drawn steel wire, conforming to BS 1052:1980
- Ø Offered in a wide range of wire diameter from 2.00mm to 4.75mm
- Five standard panel sizes available
- Wide range of mesh configurations available
- Resistance welded at every intersection to give maximum strength
- Also offered as a hot dip galvanised finish to BS EN ISO 1461:2009
- Available in Gauges 6/8/10/12/14 e.g. 3" x 6" x 6g, 4"x4"x10g etc (various sizes available on request)