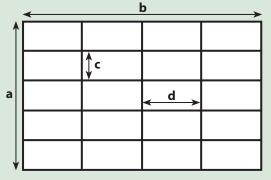

#### How to order

We can manufacture special panel sizes. Here is how to order.

The following specifications are required

- a) Width of panel
- b) Length of panel
- c) Mesh size on width
- d) Mesh size on length
- e) Wire diameter
- f) Wire finish