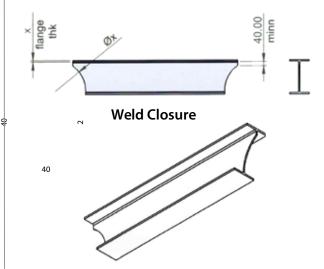

#### **Universal Beams**

 $\mathsf{I}$ 

From **127** x **76** x **13** To **457** x **191** x **98** 

#### **Universal Columns**

From **152** x **152** x **23** To **305** x **305** x **118** 

Finished lengths up to 15 metres, longer lengths on application.

#### 3D / 5 Axis Laser Cutting

3D / 5 Axis laser cutting can be utilised to create time saving weld preps and other geometrics. This will aid the fabrication of tubes, hollow sections, angles, channels and other shapes (on application, as well as other metals).

#### LT24 Tube Laser

The LT24 CNC Tube Laser is one of the UK's largest machines in terms of the sections and lengths that can be processed. The additional processing we offer saves our customers valuable fabrication time on the wide range of open sections, tubes and hollow sections produced by our approved suppliers.