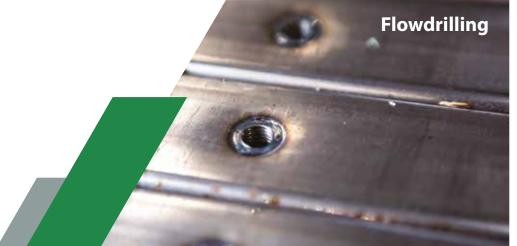

#### **Flowdrilling**

Flowdrill also known as friction drilling, flow forming or thermal drilling process uses high rotational speed and high pressure to make holes in the desired material. Material is not lost using a Flowdrill process but forms a sleeve around the hole. The process is beneficial when there is a requirement for a thread in thin material without the use of thread inserts.