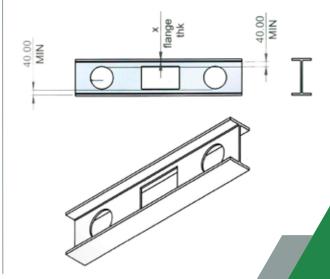

#### **Universal Beams**

 $\mathsf{I}$ 

From **127** x **76** x **13** To **457** x **191** x **98** 

#### **Universal Columns**

From **152** x **152** x **23** To **305** x **305** x **118** 

Finished lengths up to 15 metres, longer lengths on application.

#### **Tapping / Threading**

We are able to offer a tapping service to laser and drilled parts ranging from M2 (2mm) to M12 (12mm). Greater sizes are available, please contact the team to discuss your requirements.

#### **Flowdrilling**

Flowdrill also known as friction drilling, flow forming or thermal drilling process uses high rotational speed and high pressure to make holes in the desired material. Material is not lost using a Flowdrill process but forms a sleeve around the hole. The process is beneficial when there is a requirement for a thread in thin material without the use of thread inserts.