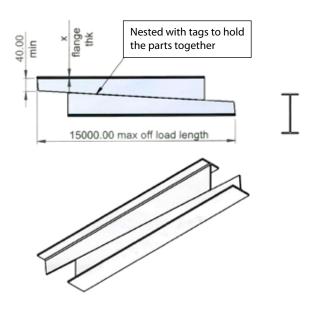

#### **Universal Beams**

 $\mathsf{I}$ 

From **127** x **76** x **13** To **457** x **191** x **98** 

#### **Universal Columns**

From **152** x **152** x **23** To **305** x **305** x **118** 

Finished lengths up to 15 metres, longer lengths on application.

#### LT24 Tube Laser

The LT24 CNC Tube Laser is one of the UK's largest machines in terms of the sections and lengths that can be processed. The additional processing we offer saves our customers valuable fabrication time on the wide range of open sections, tubes and hollow sections produced by our approved suppliers.