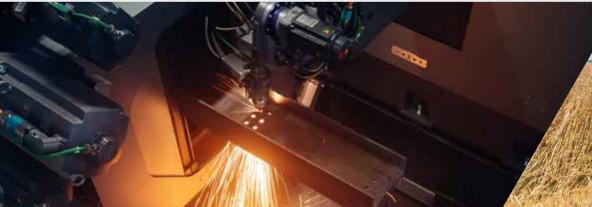

The laser processing area of our business was established in 1999 to produce laser cut parts from Tubes, Box Section and Open Sections. A means of production recognised to save our customers time by making the design and fabrication of complex tubular structures a simple task.

#### LT24 Tube Laser

The LT24 CNC Tube Laser is one of the UK's largest machines in terms of the sections and lengths that can be processed. The additional processing we offer saves our customers valuable fabrication time on the wide range of open sections, tubes and hollow sections produced by our approved suppliers.