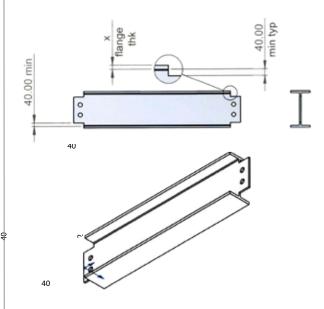

# **OPEN SECTION CUTS**

#### **Slotted Beam**

#### **Notched Beam**

#### **Architectural Profiles**

#### **Tapered Beams & Haunches**

#### **Service Holes**