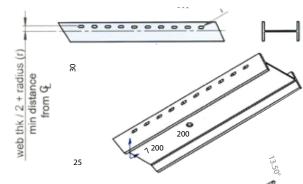

# **OPEN SECTION CUTS**

#### **Slotted Beam**

#### **Notched Beam**

#### **Architectural Profiles**

#### **Tapered Beams & Haunches**

#### **Service Holes**