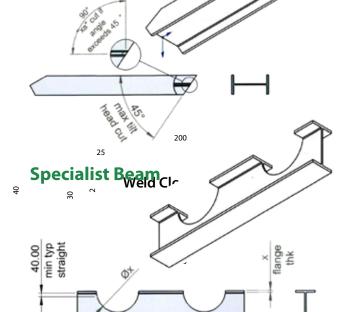

# **OPEN SECTION CUTS**

#### **Slotted Beam**

#### **Notched Beam**

#### **Architectural Profiles**

#### **Tapered Beams & Haunches**

#### **Service Holes**