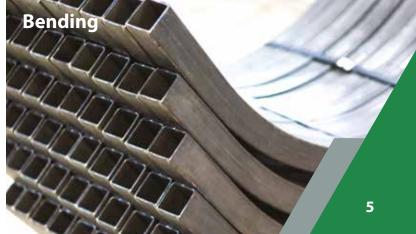

#### **Bending**

Two mandrel tube bending machines can bend material up to 38mm diameter in both Mild and Stainless Steel. Our machine (Elect 150) enables us to offer both fixed and variable radius bends on tubes up to 150mm dia. subject to tooling.

There are also four ring rollers on site that offer variable radius bending on sections up to 120mm x 120mm and the equivalent in rectangles and circles.

Alongside these machines a Euromac Digibend machine covers a variety of bending applications in both Hollow Sections and General Steel products.