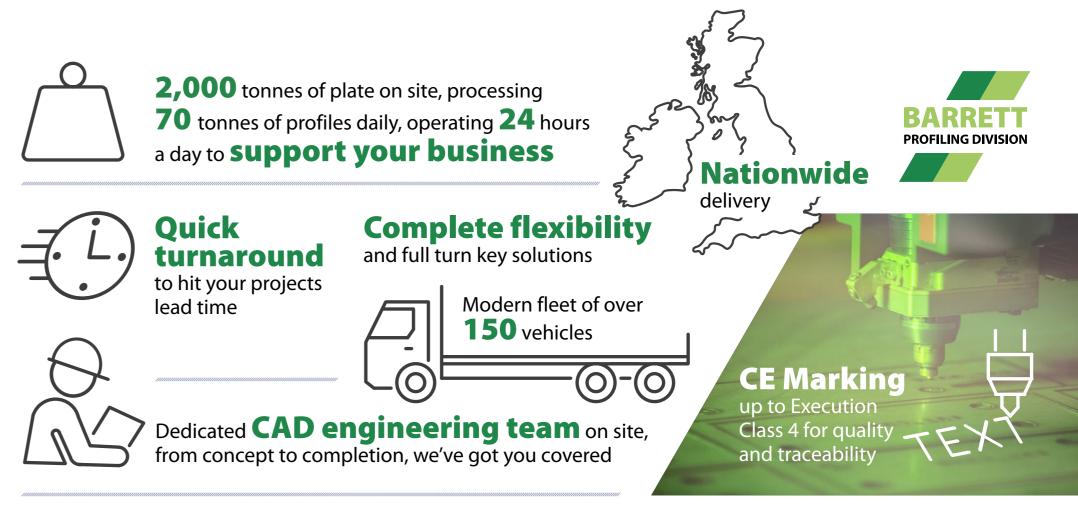

## Barrett Steels Leading-Edge Plate Profiling Centre in Rotherham Serves UK Industries

Our expert team have over 170 years of combined experience in the field to offer you the best service first time. With access to over 2,000 tonnes of stock on site, combined with the power of the UKs biggest steel stockholder, we can meet all your needs. The Profiling Division has recently invested £1 million in a brand-new state of the art 10kw Fibre Laser to bolster its processing power.