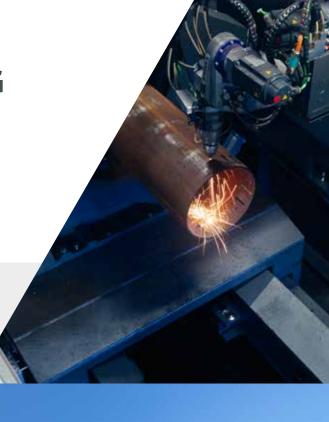

The laser processing area of our business was established in 1999 to produce laser cut parts from Tubes, Box Section and Open Sections. A means of production recognised to save our customers time by making the design and fabrication of complex tubular structures a simple task.

# LASER CUTTING RANGE

#### **3D / 5 Axis Laser Cutting**

3D / 5 Axis laser cutting can be utilised to create time saving weld preps and other geometrics. This will aid the fabrication of tubes, hollow sections, angles, channels and other shapes (on application, as well as other metals).

#### LT24 Tube Laser

The LT24 CNC Tube Laser is one of the UK's largest machines in terms of the sections and lengths that can be processed. The additional processing we offer saves our customers valuable fabrication time on the wide range of open sections, tubes and hollow sections produced by our approved suppliers.