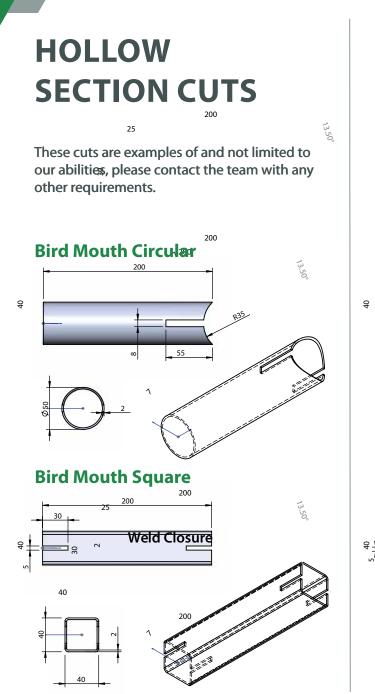

#### **3D / 5 Axis Laser Cutting**

3D / 5 Axis laser cutting can be utilised to create time saving weld preps and other geometrics. This will aid the fabrication of tubes, hollow sections, angles, channels and other shapes (on application, as well as other metals).

#### LT24 Tube Laser

The LT24 CNC Tube Laser is one of the UK's largest machines in terms of the sections and lengths that can be processed. The additional processing we offer saves our customers valuable fabrication time on the wide range of open sections, tubes and hollow sections produced by our approved suppliers.