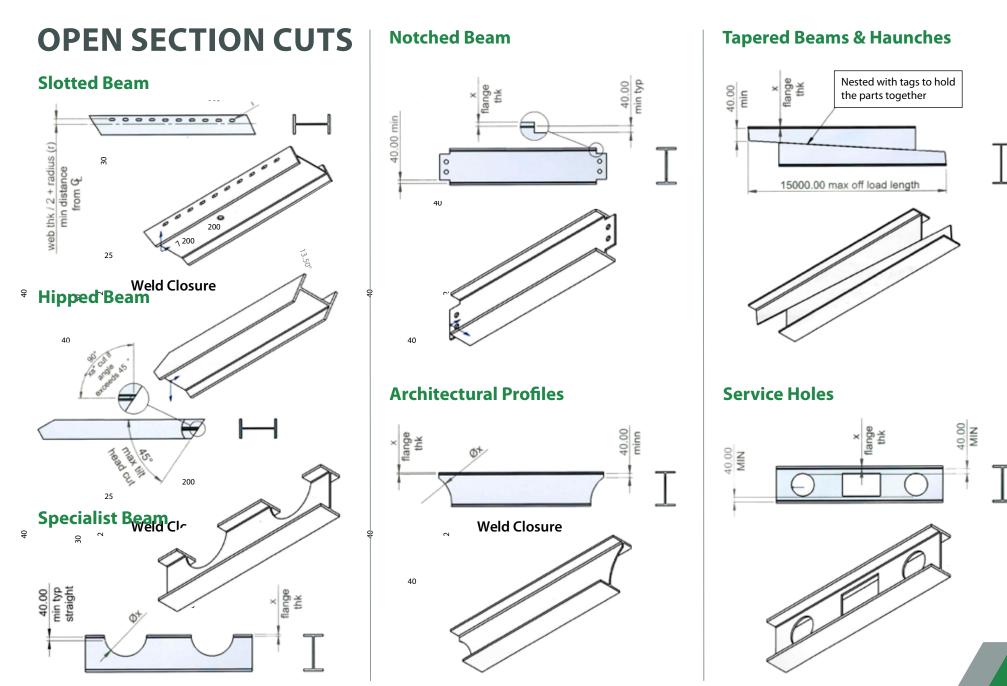

# LASER CUTTING RANGE

#### **3D / 5 Axis Laser Cutting**

3D / 5 Axis laser cutting can be utilised to create time saving weld preps and other geometrics. This will aid the fabrication of tubes, hollow sections, angles, channels and other shapes (on application, as well as other metals).

#### LT24 Tube Laser

The LT24 CNC Tube Laser is one of the UK's largest machines in terms of the sections and lengths that can be processed. The additional processing we offer saves our customers valuable fabrication time on the wide range of open sections, tubes and hollow sections produced by our approved suppliers.

#### **SIZES & SHAPES**

**Key:** AN = Angle CH = Channel

| LASER       | WELD PREP           | MIN ROUND | MAX ROUND | MIN SQUARE  | MAX SQUARE    | MIN RECT     | MAX RECT      | OPEN SECTION | COMMENT                     |
|-------------|---------------------|-----------|-----------|-------------|---------------|--------------|---------------|--------------|-----------------------------|
| LT712D      | NO                  | 12mm      | 150mm     | 12mm x 12mm | 100mm x 100mm | 25mm x 12mm  | 120mm x 80mm  | NO           | -                           |
| LT722D      | NO                  | 12mm      | 150mm     | 12mm x 12mm | 100mm x 100mm | 25mm x 12mm  | 120mm x 80mm  | NO           | -                           |
| LT8-1-FIBER | Yes max. 45 degrees | 16mm      | 240mm     | 16mm x 16mm | 200mm x 200mm | 30mm x 15mm  | 200mm x 150mm | AN/CH/OTHER  | Other shapes on application |
| LT8-3       | Yes max. 45 degrees | 16mm      | 219mm     | 16mm x 16mm | 200mm x 200mm | 30mm x 15mm  | 200mm x 150mm | AN/CH/OTHER  | Other shapes on application |
| LT8-4       | Yes max. 45 degrees | 16mm      | 219mm     | 16mm x 16mm | 200mm x 200mm | 30mm x 15mm  | 200mm x 150mm | AN/CH/OTHER  | Other shapes on application |
| LT24        | Yes max. 45 degrees | 80mm      | 610mm     | 80mm x 80mm | 400mm x 400mm | 120mm x 80mm | 500mm x 300mm | AN/CH/OTHER  | Other shapes on application |
| LT7-1-FIBER | Yes max. 45 degrees | 12mm      | 152mm     | 12mm x 12mm | 150mm x 150mm | 25mm x 12mm  | 150mm x 100mm | AN/CH/OTHER  | Other shapes on application |
| LT7-2-FIBER | Yes max. 45 degrees | 12mm      | 152mm     | 12mm x 12mm | 150mm x 150mm | 25mm x 12mm  | 150mm x 100mm | AN/CH/OTHER  | Other shapes on application |
| LT7-3-FIBER | NO                  | 12mm      | 152mm     | 12mm x 12mm | 150mm x 150mm | 25mm x 12mm  | 150mm x 100mm | AN/CH/OTHER  | Other shapes on application |