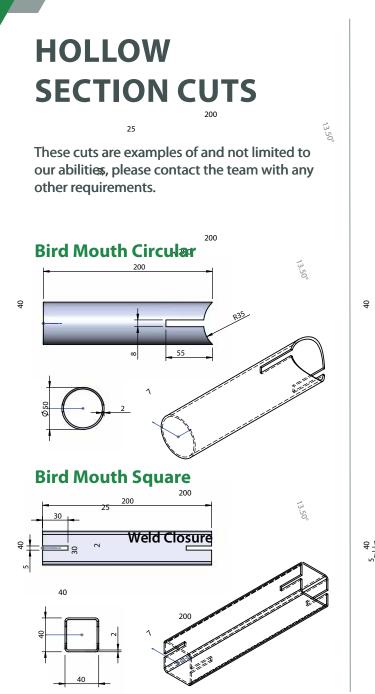

# LASER CUTTING RANGE

#### **3D / 5 Axis Laser Cutting**

3D / 5 Axis laser cutting can be utilised to create time saving weld preps and other geometrics. This will aid the fabrication of tubes, hollow sections, angles, channels and other shapes (on application, as well as other metals).

#### LT24 Tube Laser

The LT24 CNC Tube Laser is one of the UK's largest machines in terms of the sections and lengths that can be processed. The additional processing we offer saves our customers valuable fabrication time on the wide range of open sections, tubes and hollow sections produced by our approved suppliers.