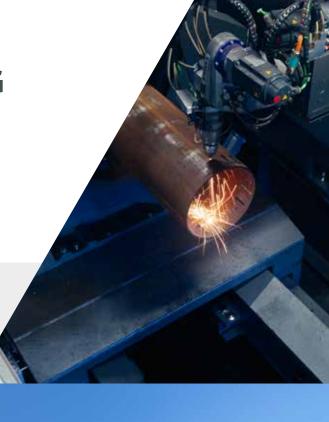

# LASER CUTTING RANGE

#### **3D / 5 Axis Laser Cutting**

3D / 5 Axis laser cutting can be utilised to create time saving weld preps and other geometrics. This will aid the fabrication of tubes, hollow sections, angles, channels and other shapes (on application, as well as other metals).

#### LT24 Tube Laser

The LT24 CNC Tube Laser is one of the UK's largest machines in terms of the sections and lengths that can be processed. The additional processing we offer saves our customers valuable fabrication time on the wide range of open sections, tubes and hollow sections produced by our approved suppliers.