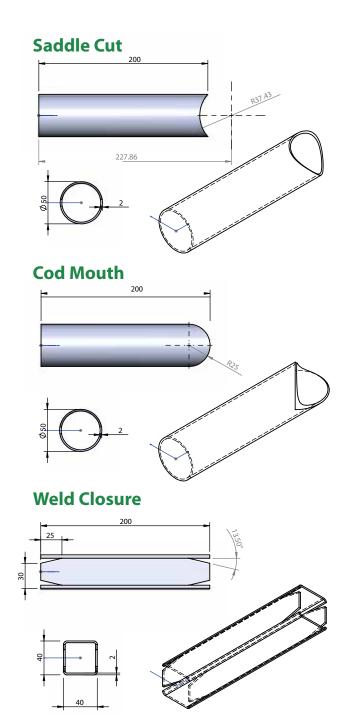

# LASER CUTTING RANGE

#### **3D / 5 Axis Laser Cutting**

3D / 5 Axis laser cutting can be utilised to create time saving weld preps and other geometrics. This will aid the fabrication of tubes, hollow sections, angles, channels and other shapes (on application, as well as other metals).

#### LT24 Tube Laser

The LT24 CNC Tube Laser is one of the UK's largest machines in terms of the sections and lengths that can be processed. The additional processing we offer saves our customers valuable fabrication time on the wide range of open sections, tubes and hollow sections produced by our approved suppliers.