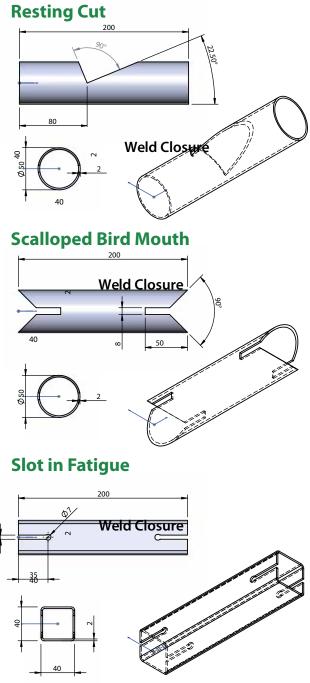

# LASER CUTTING RANGE

#### **3D / 5 Axis Laser Cutting**

3D / 5 Axis laser cutting can be utilised to create time saving weld preps and other geometrics. This will aid the fabrication of tubes, hollow sections, angles, channels and other shapes (on application, as well as other metals).

#### LT24 Tube Laser

The LT24 CNC Tube Laser is one of the UK's largest machines in terms of the sections and lengths that can be processed. The additional processing we offer saves our customers valuable fabrication time on the wide range of open sections, tubes and hollow sections produced by our approved suppliers.