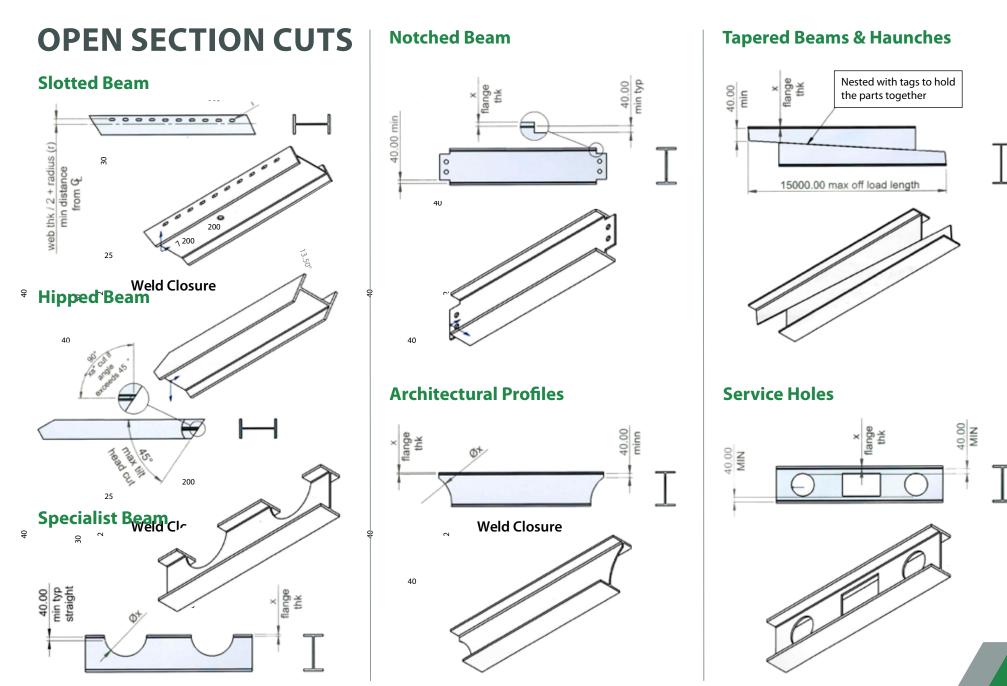

# **OTHER PROCESSING OPTIONS**

#### Tapping / Threading

We are able to offer a tapping service to laser and drilled parts ranging from M2 (2mm) to M12 (12mm). Greater sizes are available, please contact the team to discuss your requirements.

#### Saw / Mitre Cutting

Our cutting facilities include semi-automatic band saws and carbide saw cutting.

We can provide a bevelled, bundle, repitition, square and mitre cutting service which enables Barrett Steel Tubes to offer fast and accurate cutting for all your requirements.

#### Flowdrilling

Flowdrill also known as friction drilling, flow forming or thermal drilling process uses high rotational speed and high pressure to make holes in the desired material. Material is not lost using a Flowdrill process but forms a sleeve around the hole. The process is beneficial when there is a requirement for a thread in thin material without the use of thread inserts.

#### Bending

Two mandrel tube bending machines can bend material up to 38mm diameter in both Mild and Stainless Steel. Our machine (Elect 150) enables us to offer both fixed and variable radius bends on tubes up to 150mm dia. subject to tooling.

There are also four ring rollers on site that offer variable radius bending on sections up to 120mm x 120mm and the equivalent in rectangles and circles.

Alongside these machines a Euromac Digibend machine covers a variety of bending applications in both Hollow Sections and General Steel products.