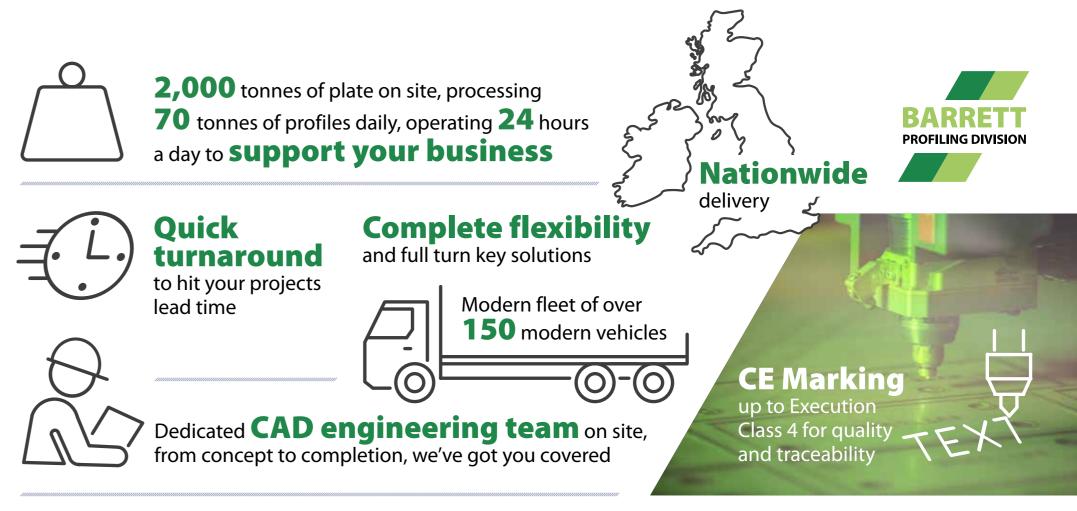

## Barrett Steels Leading-Edge Plate Profiling Centre in Rotherham Serves UK Industries

Our expert team have over 170 years of combined experience in the field to offer you the best service first time. With access to over 2,000 tonnes of stock on site, combined with the power of the UKs biggest steel stockholder, we can meet all your needs. The Profiling Division has recently invested £1 million in a brand-new state of the art 10kw Fibre Laser to bolster its processing power.