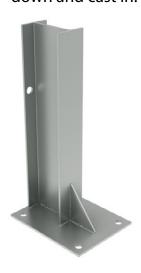

## **Armco Barrier Systems**

Our Armco Crash Barrier Systems have been adapted to offer protection in a wide range of situations.

The barriers' versatility allows them to be used both inside and outside; they are extensively used in car parks, loading bays and factories to offer protection to the fabric of buildings, customers and workers from the hazards of cars, trucks and other vehicles.

Made from 3mm galvanised steel with a 3.2m effective standard beam our Armco Barrier systems are compliant with the requirements of BS6180 and BS6399.

### **Post Types**

# RSJ Type Legs Available in both bolt down and cast in.



## **Z Type Legs**Available in both bolt







The three main types of ends are the Fishtail, Pedestrian and Plastic End Caps.

Corners are available in 90 & 45 Degree angles either Internal or External.

Other barriers / protection posts available on request.





### **Armco Stock List**



#### **BARRIER RAILS**

BARRIER RAILS (3.2m EFFECTIVE)

BARRIER RAILS CURVED (3.2m EFFECTIVE)

#### **BOLT DOWN POSTS**

560mm BOLT DOWN RSJ POST

610mm BOLT DOWN RSJ POST

760mm BOLT DOWN RSJ POST

900mm BOLT DOWN RSJ POST

1100mm BOLT DOWN RSJ POST

560mm BOLT DOWN Z POST

610mm BOLT DOWN Z POST

760mm BOLT DOWN Z POST

C57 WALL BRACKET

#### **CAST IN POSTS**

1200mm CAST IN RSJ POST

1500mm CAST IN RSJ POST

1800mm CAST IN RSJ POST

1160mm CAST IN 110x50 Z POST

1200mm CAST IN 125x90 Z POST

##