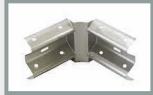

## **Z Type Legs**Available in both bolt

The three main types of ends are the Fishtail, Pedestrian and Plastic End Caps.

Corners are available in 90 & 45 Degree angles either Internal or External.

Other barriers / protection posts available on request.

#### **ACCESSORIES**

FISHTAIL END

PEDESTRIAN END

PLASTIC END CAP - LONG

PLASTIC END CAP - SHORT

90 DEG INTERNAL CORNER

90 DEG EXTERNAL CORNER

ARMCO BARRIER REFLECTOR