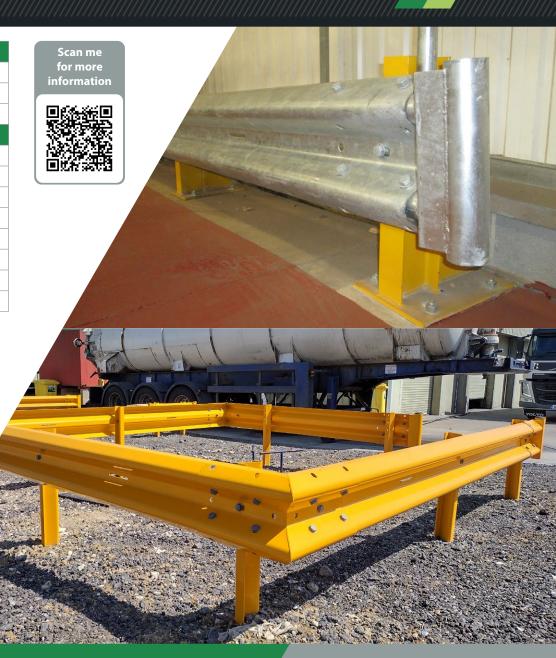

## **Armco Barrier Systems**

Our Armco Crash Barrier Systems have been adapted to offer protection in a wide range of situations.

The barriers' versatility allows them to be used both inside and outside; they are extensively used in car parks, loading bays and factories to offer protection to the fabric of buildings, customers and workers from the hazards of cars, trucks and other vehicles.

Made from 3mm galvanised steel with a 3.2m effective standard beam our Armco Barrier systems are compliant with the requirements of BS6180 and BS6399.