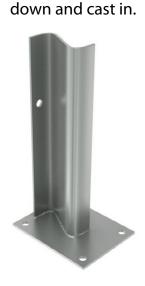

## **Z Type Legs**Available in both bolt

The three main types of ends are the Fishtail, Pedestrian and Plastic End Caps.

Corners are available in 90 & 45 Degree angles either Internal or External.

Other barriers / protection posts available on request.