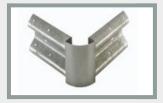

## **Z Type Legs**Available in both bolt

The three main types of ends are the Fishtail, Pedestrian and Plastic End Caps.

Corners are available in 90 & 45 Degree angles either Internal or External.

Other barriers / protection posts available on request.

#### **ACCESSORIES**

FISHTAIL END

PEDESTRIAN END

PLASTIC END CAP - LONG

PLASTIC END CAP - SHORT

90 DEG INTERNAL CORNER

90 DEG EXTERNAL CORNER

ARMCO BARRIER REFLECTOR