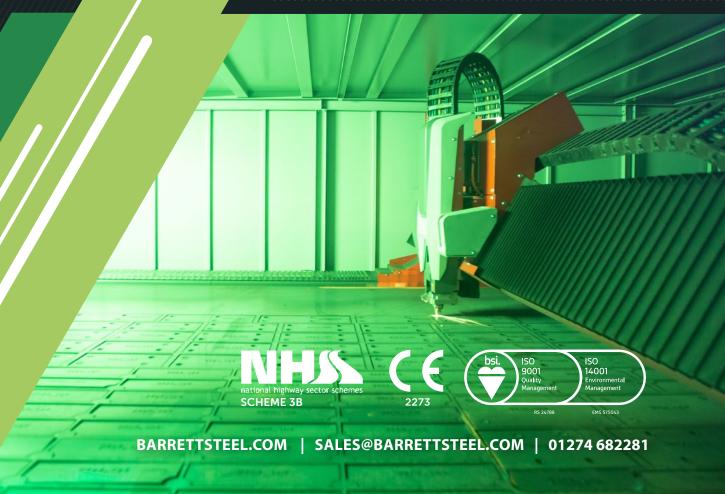

## **Barrett Steels Leading-Edge Plate Profiling Centre in Rotherham Serves UK Industries**

Our expert team have over 170 years of combined experience in the field to offer you the best service first time. With access to over 2,000 tonnes of stock on site, combined with the power of the UKs biggest steel stockholder, we can meet all your needs. The Profiling Division has recently invested £1 million in a brand-new state of the art 10kw Fibre Laser to bolster its processing power.

We have a whole scope of machinery on-site including:

**Laser machines Plasma machines Gas machines Drill machines** 