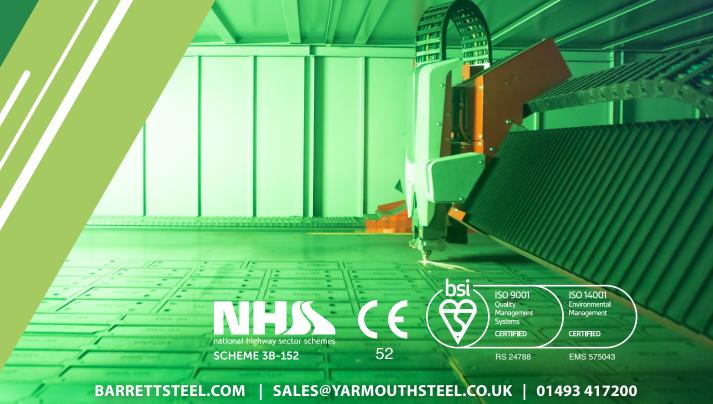

## **Barrett Steels Leading-Edge Plate Profiling Centre in Rotherham Serves UK Industries**

Our expert team have over 170 years of combined experience in the field to offer you the best service first time. With access to over 2,000 tonnes of stock on site, combined with the power of the UKs biggest steel stockholder, we can meet all your needs. The Profiling Division has recently invested £1 million in a brand-new state of the art 10kw Fibre Laser to bolster its processing power.

We have a whole scope of machinery on-site including:

**Laser machines Plasma machines Gas machines Drill machines** 

## Sectors we support include:

Oil and Gas

**2,000** tonnes of plate on site, processing **70** tonnes of profiles daily, operating **24** hours a day to **support your business** 

Quick turnaround

to hit your projects lead time

and full turn key solutions

up to Execution

**CE Marking** Class 4 for quality and traceability

Dedicated **CAD engineering team** on site,

from concept to completion, we've got you covered

Nuclear

Agriculture