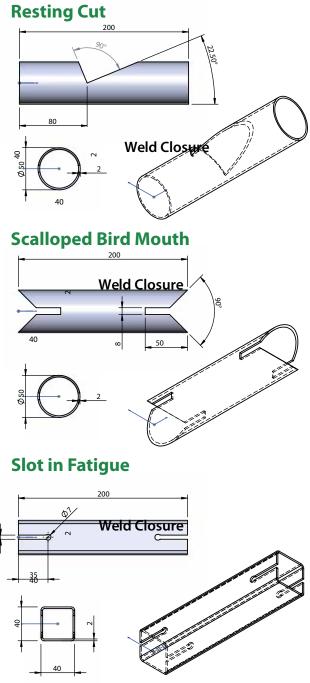

#### 3D / 5 Axis Laser Cutting

3D / 5 Axis laser cutting can be utilised to create time saving weld preps and other geometrics. This will aid the fabrication of tubes, hollow sections, angles, channels and other shapes (on application, as well as other metals).

#### LT24 Tube Laser

The LT24 CNC Tube Laser is one of the UK's largest machines in terms of the sections and lengths that can be processed. The additional processing we offer saves our customers valuable fabrication time on the wide range of open sections, tubes and hollow sections produced by our approved suppliers.