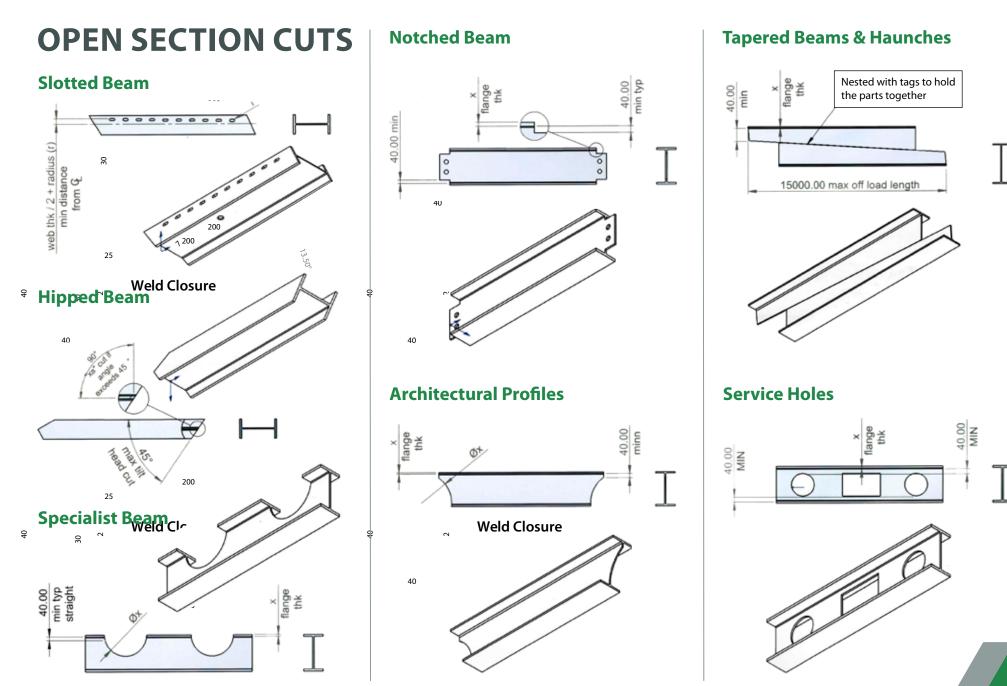

#### 3D / 5 Axis Laser Cutting

3D / 5 Axis laser cutting can be utilised to create time saving weld preps and other geometrics. This will aid the fabrication of tubes, hollow sections, angles, channels and other shapes (on application, as well as other metals).

#### LT24 Tube Laser

The LT24 CNC Tube Laser is one of the UK's largest machines in terms of the sections and lengths that can be processed. The additional processing we offer saves our customers valuable fabrication time on the wide range of open sections, tubes and hollow sections produced by our approved suppliers.