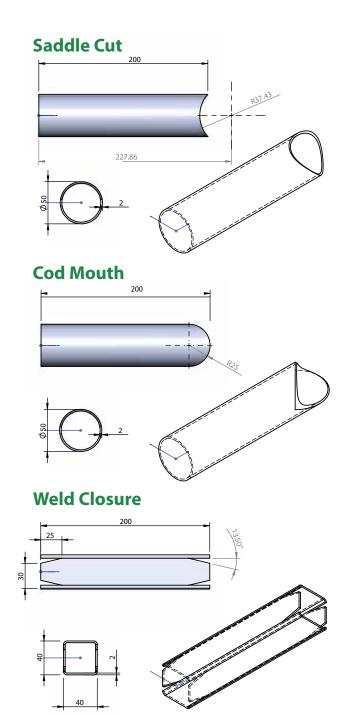

#### 3D / 5 Axis Laser Cutting

3D / 5 Axis laser cutting can be utilised to create time saving weld preps and other geometrics. This will aid the fabrication of tubes, hollow sections, angles, channels and other shapes (on application, as well as other metals).

#### LT24 Tube Laser

The LT24 CNC Tube Laser is one of the UK's largest machines in terms of the sections and lengths that can be processed. The additional processing we offer saves our customers valuable fabrication time on the wide range of open sections, tubes and hollow sections produced by our approved suppliers.