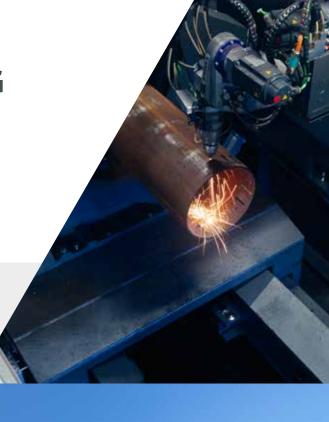

The laser processing area of our business was established in 1999 to produce laser cut parts from Tubes, Box Section and Open Sections. A means of production recognised to save our customers time by making the design and fabrication of complex tubular structures a simple task.

# LASER CUTTING RANGE

#### LT24 Tube Laser

The LT24 CNC Tube Laser is one of the UK's largest machines in terms of the sections and lengths that can be processed. The additional processing we offer saves our customers valuable fabrication time on the wide range of open sections, tubes and hollow sections produced by our approved suppliers.