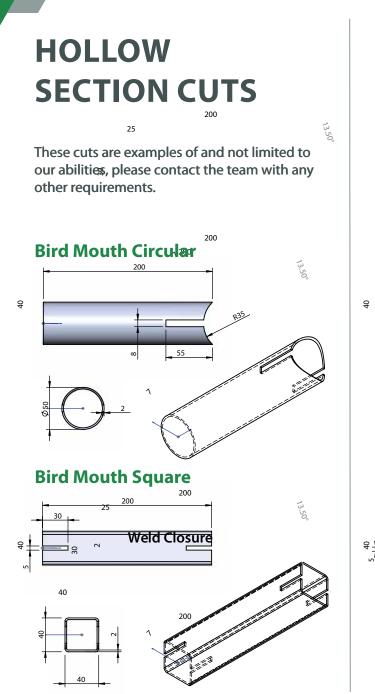

#### 3D / 5 Axis Laser Cutting

3D / 5 Axis laser cutting can be utilised to create time saving weld preps and other geometrics. This will aid the fabrication of tubes, hollow sections, angles, channels and other shapes (on application, as well as other metals).

#### LT24 Tube Laser

The LT24 CNC Tube Laser is one of the UK's largest machines in terms of the sections and lengths that can be processed. The additional processing we offer saves our customers valuable fabrication time on the wide range of open sections, tubes and hollow sections produced by our approved suppliers.