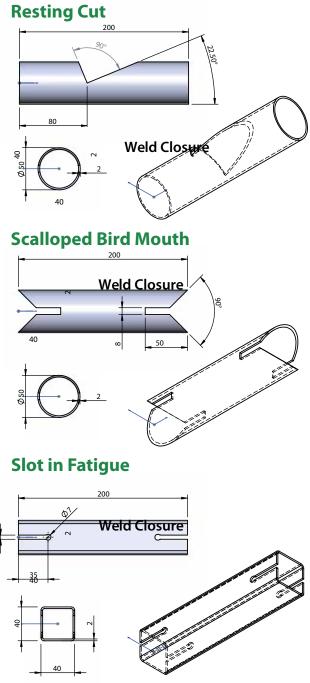

#### **3D / 5 Axis Laser Cutting**

3D / 5 Axis laser cutting can be utilised to create time saving weld preps and other geometrics. This will aid the fabrication of tubes, hollow sections, angles, channels and other shapes (on application, as well as other metals).

#### LT24 Tube Laser

The LT24 CNC Tube Laser is one of the UK's largest machines in terms of the sections and lengths that can be processed. The additional processing we offer saves our customers valuable fabrication time on the wide range of open sections, tubes and hollow sections produced by our approved suppliers.