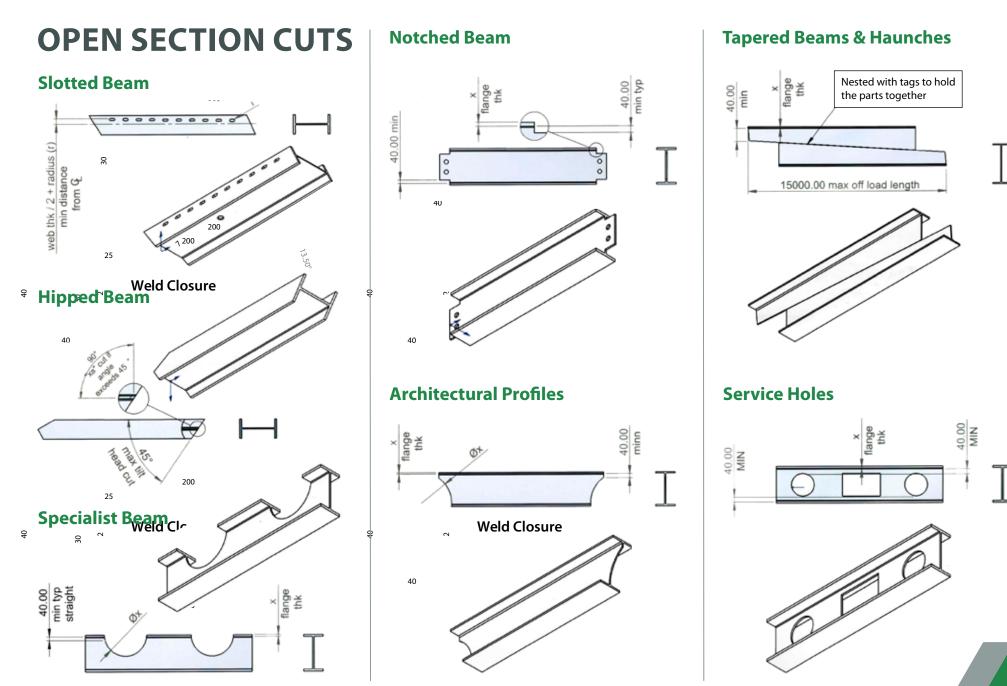

#### **3D / 5 Axis Laser Cutting**

3D / 5 Axis laser cutting can be utilised to create time saving weld preps and other geometrics. This will aid the fabrication of tubes, hollow sections, angles, channels and other shapes (on application, as well as other metals).

#### LT24 Tube Laser

The LT24 CNC Tube Laser is one of the UK's largest machines in terms of the sections and lengths that can be processed. The additional processing we offer saves our customers valuable fabrication time on the wide range of open sections, tubes and hollow sections produced by our approved suppliers.