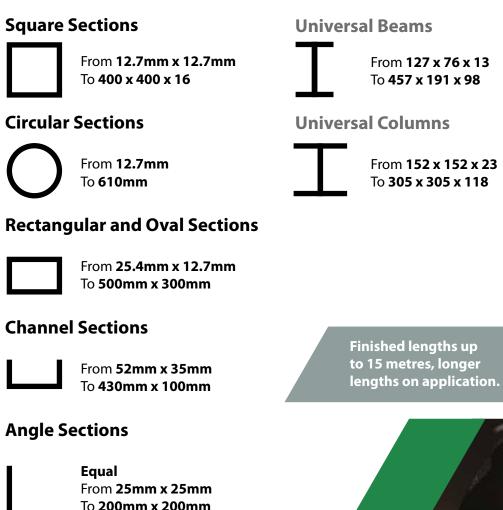

#### **SIZES & SHAPES**

**Key:** AN = Angle CH = Channel

| LASER       | WELD PREP           | MIN ROUND | MAX ROUND | MIN SQUARE  | MAX SQUARE    | MIN RECT     | MAX RECT      | OPEN SECTION | COMMENT                     |
|-------------|---------------------|-----------|-----------|-------------|---------------|--------------|---------------|--------------|-----------------------------|
| LT712D      | NO                  | 12mm      | 150mm     | 12mm x 12mm | 100mm x 100mm | 25mm x 12mm  | 120mm x 80mm  | NO           | -                           |
| LT722D      | NO                  | 12mm      | 150mm     | 12mm x 12mm | 100mm x 100mm | 25mm x 12mm  | 120mm x 80mm  | NO           | -                           |
| LT8-1-FIBER | Yes max. 45 degrees | 16mm      | 240mm     | 16mm x 16mm | 200mm x 200mm | 30mm x 15mm  | 200mm x 150mm | AN/CH/OTHER  | Other shapes on application |
| LT8-3       | Yes max. 45 degrees | 16mm      | 219mm     | 16mm x 16mm | 200mm x 200mm | 30mm x 15mm  | 200mm x 150mm | AN/CH/OTHER  | Other shapes on application |
| LT8-4       | Yes max. 45 degrees | 16mm      | 219mm     | 16mm x 16mm | 200mm x 200mm | 30mm x 15mm  | 200mm x 150mm | AN/CH/OTHER  | Other shapes on application |
| LT24        | Yes max. 45 degrees | 80mm      | 610mm     | 80mm x 80mm | 400mm x 400mm | 120mm x 80mm | 500mm x 300mm | AN/CH/OTHER  | Other shapes on application |
| LT7-1-FIBER | Yes max. 45 degrees | 12mm      | 152mm     | 12mm x 12mm | 150mm x 150mm | 25mm x 12mm  | 150mm x 100mm | AN/CH/OTHER  | Other shapes on application |
| LT7-2-FIBER | Yes max. 45 degrees | 12mm      | 152mm     | 12mm x 12mm | 150mm x 150mm | 25mm x 12mm  | 150mm x 100mm | AN/CH/OTHER  | Other shapes on application |
| LT7-3-FIBER | NO                  | 12mm      | 152mm     | 12mm x 12mm | 150mm x 150mm | 25mm x 12mm  | 150mm x 100mm | AN/CH/OTHER  | Other shapes on application |

#### THICKNESSES AND MATERIALS CUT

| LASER       | MILD STEEL MAX | WELD PREP | STAINLESS | WELD PREP      | ALUMINIUM | WELD PREP | PRE-GALV | OTHER METALS   | MAX KG/M | MIN INPUT | MAX INPUT | MAX OUTPUT |
|-------------|----------------|-----------|-----------|----------------|-----------|-----------|----------|----------------|----------|-----------|-----------|------------|
| LT712D      | 6.3mm          | NO        | 3mm       | NO             | NO        | NO        | YES      | NO             | 15       | 3.2m      | 8.5m      | 6.5m       |
| LT722D      | 8mm            | NO        | 4mm       | NO             | NO        | NO        | YES      | NO             | 15       | 3.2m      | 8.5m      | 6.5m       |
| LT8-1-FIBER | 12mm           | 8mm       | 8mm       | On application | 8mm       | NO        | YES      | On application | 40       | 2.5m      | 12.5m     | 10m        |
| LT8-3       | 12mm           | 8mm       | 4mm       | NO             | NO        | NO        | YES      | NO             | 35       | 2.5m      | 8.5m      | 8.5m       |
| LT8-4       | 12mm           | 8mm       | 4mm       | NO             | NO        | NO        | YES      | NO             | 35       | 2.5m      | 12.5m     | 8.5m       |
| LT24        | 25mm           | 12mm      | 10mm      | 6mm            | NO        | NO        | YES      | NO             | 300      | 4m        | 15-18m    | 15m        |
| LT7-1-FIBER | 8mm            | 6mm       | 6mm       | 4mm            | 6mm       | 3mm       | YES      | On application | 23       | 3.2m      | 8.5m      | 6.5m       |
| LT7-2-FIBER | 8mm            | 6mm       | 6mm       | 4mm            | 6mm       | 3mm       | YES      | On application | 23       | 3.2m      | 8.5m      | 6.5m       |
| LT7-3-FIBER | 8mm            | NO        | 6mm       | NO             | 6mm       | NO        | YES      | On application | 23       | 3.2m      | 8.5m      | 6.5m       |