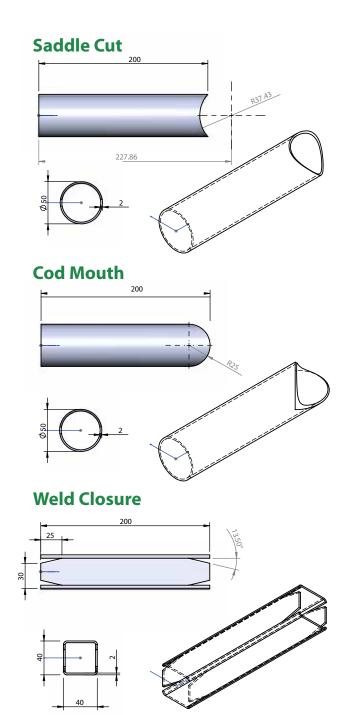

#### **3D / 5 Axis Laser Cutting**

3D / 5 Axis laser cutting can be utilised to create time saving weld preps and other geometrics. This will aid the fabrication of tubes, hollow sections, angles, channels and other shapes (on application, as well as other metals).

#### LT24 Tube Laser

The LT24 CNC Tube Laser is one of the UK's largest machines in terms of the sections and lengths that can be processed. The additional processing we offer saves our customers valuable fabrication time on the wide range of open sections, tubes and hollow sections produced by our approved suppliers.