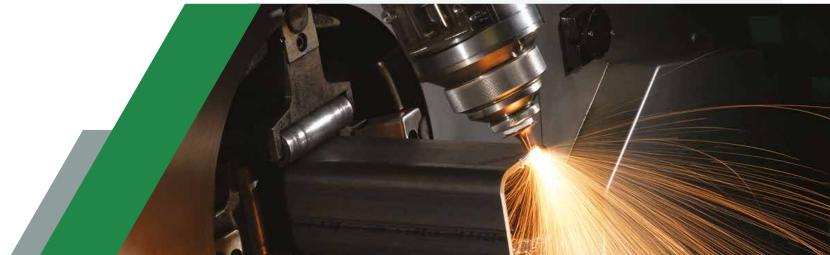

# LASER CUTTING RANGE

#### 3D / 5 Axis Laser Cutting

3D / 5 Axis laser cutting can be utilised to create time saving weld preps and other geometrics. This will aid the fabrication of tubes, hollow sections, angles, channels and other shapes (on application, as well as other metals).