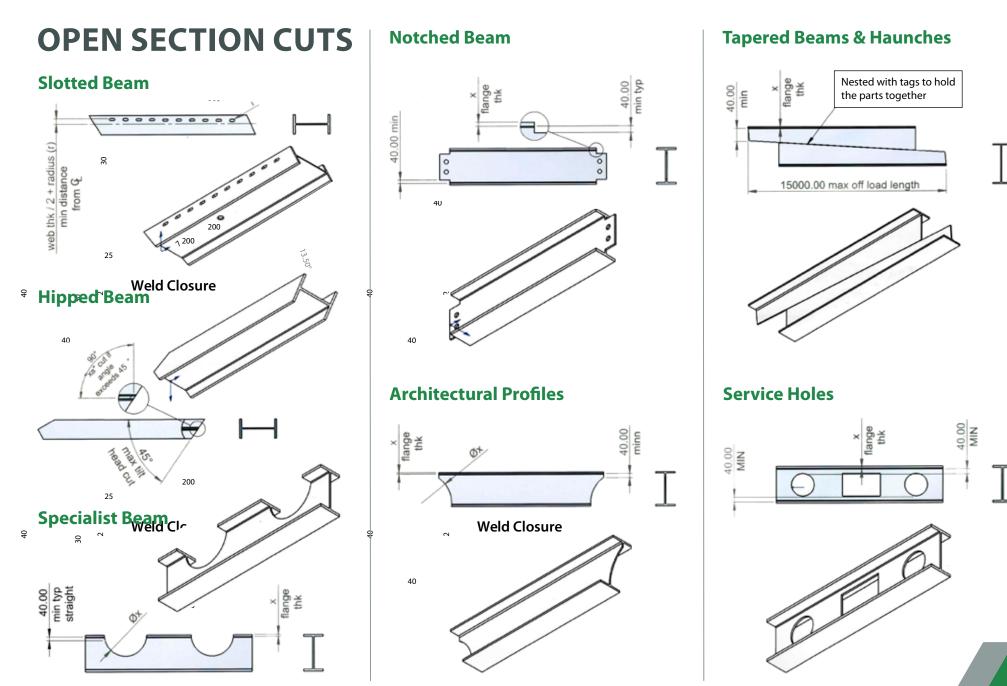

#### 3D / 5 Axis Laser Cutting

3D / 5 Axis laser cutting can be utilised to create time saving weld preps and other geometrics. This will aid the fabrication of tubes, hollow sections, angles, channels and other shapes (on application, as well as other metals).