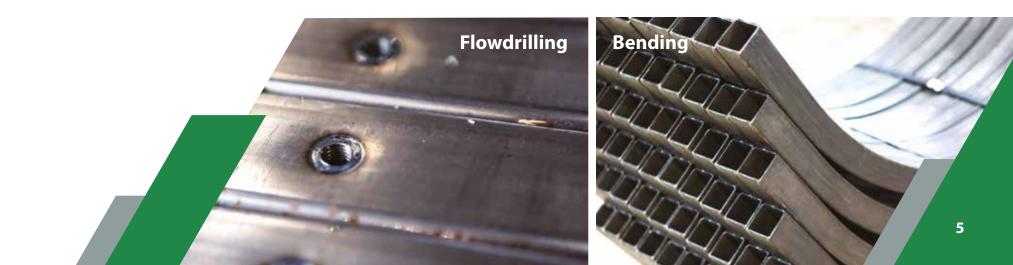

#### Flowdrilling

Flowdrill also known as friction drilling, flow forming or thermal drilling process uses high rotational speed and high pressure to make holes in the desired material. Material is not lost using a Flowdrill process but forms a sleeve around the hole. The process is beneficial when there is a requirement for a thread in thin material without the use of thread inserts.

#### Bending

Two mandrel tube bending machines can bend material up to 38mm diameter in both Mild and Stainless Steel. Our machine (Elect 150) enables us to offer both fixed and variable radius bends on tubes up to 150mm dia. subject to tooling.

There are also four ring rollers on site that offer variable radius bending on sections up to 120mm x 120mm and the equivalent in rectangles and circles.

Alongside these machines a Euromac Digibend machine covers a variety of bending applications in both Hollow Sections and General Steel products.