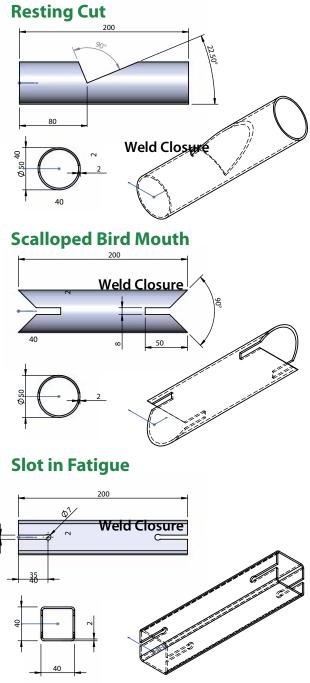

#### 3D / 5 Axis Laser Cutting

3D / 5 Axis laser cutting can be utilised to create time saving weld preps and other geometrics. This will aid the fabrication of tubes, hollow sections, angles, channels and other shapes (on application, as well as other metals).

### LASER PARAMETERS

#### **SIZES & SHAPES**

**Key:** AN = Angle CH = Channel

| LASER       | WELD PREP           | MIN ROUND | MAX ROUND | MIN SQUARE  | MAX SQUARE    | MIN RECT     | MAX RECT      | OPEN SECTION | COMMENT                     |
|-------------|---------------------|-----------|-----------|-------------|---------------|--------------|---------------|--------------|-----------------------------|
| LT712D      | NO                  | 12mm      | 150mm     | 12mm x 12mm | 100mm x 100mm | 25mm x 12mm  | 120mm x 80mm  | NO           | -                           |
| LT722D      | NO                  | 12mm      | 150mm     | 12mm x 12mm | 100mm x 100mm | 25mm x 12mm  | 120mm x 80mm  | NO           | -                           |
| LT8-1-FIBER | Yes max. 45 degrees | 16mm      | 240mm     | 16mm x 16mm | 200mm x 200mm | 30mm x 15mm  | 200mm x 150mm | AN/CH/OTHER  | Other shapes on application |
| LT8-3       | Yes max. 45 degrees | 16mm      | 219mm     | 16mm x 16mm | 200mm x 200mm | 30mm x 15mm  | 200mm x 150mm | AN/CH/OTHER  | Other shapes on application |
| LT8-4       | Yes max. 45 degrees | 16mm      | 219mm     | 16mm x 16mm | 200mm x 200mm | 30mm x 15mm  | 200mm x 150mm | AN/CH/OTHER  | Other shapes on application |
| LT24        | Yes max. 45 degrees | 80mm      | 610mm     | 80mm x 80mm | 400mm x 400mm | 120mm x 80mm | 500mm x 300mm | AN/CH/OTHER  | Other shapes on application |
| LT7-1-FIBER | Yes max. 45 degrees | 12mm      | 152mm     | 12mm x 12mm | 150mm x 150mm | 25mm x 12mm  | 150mm x 100mm | AN/CH/OTHER  | Other shapes on application |
| LT7-2-FIBER | Yes max. 45 degrees | 12mm      | 152mm     | 12mm x 12mm | 150mm x 150mm | 25mm x 12mm  | 150mm x 100mm | AN/CH/OTHER  | Other shapes on application |
| LT7-3-FIBER | NO                  | 12mm      | 152mm     | 12mm x 12mm | 150mm x 150mm | 25mm x 12mm  | 150mm x 100mm | AN/CH/OTHER  | Other shapes on application |