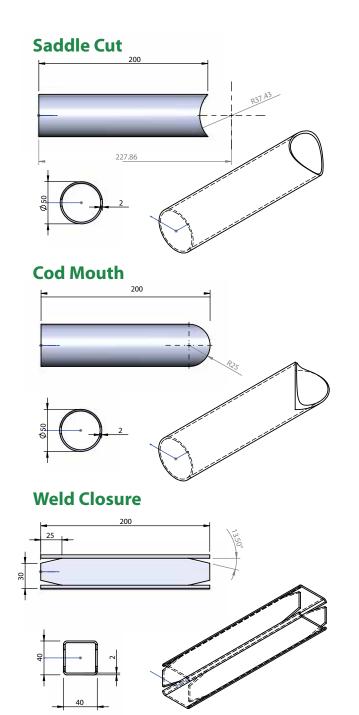

#### 3D / 5 Axis Laser Cutting

3D / 5 Axis laser cutting can be utilised to create time saving weld preps and other geometrics. This will aid the fabrication of tubes, hollow sections, angles, channels and other shapes (on application, as well as other metals).

13.50°

13.50°