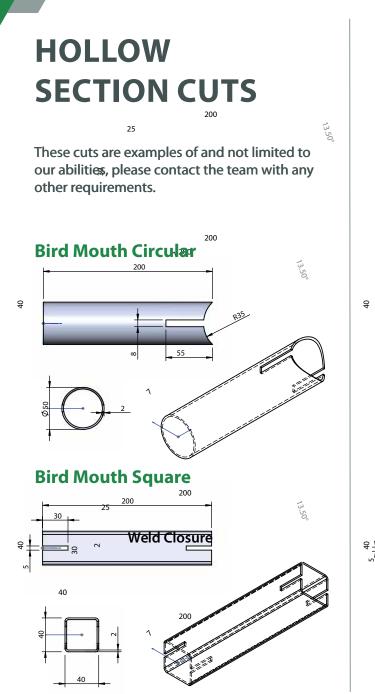

#### 3D / 5 Axis Laser Cutting

3D / 5 Axis laser cutting can be utilised to create time saving weld preps and other geometrics. This will aid the fabrication of tubes, hollow sections, angles, channels and other shapes (on application, as well as other metals).

### LASER PARAMETERS

#### **SIZES & SHAPES**

**Key:** AN = Angle CH = Channel

| LASER       | WELD PREP           | MIN ROUND | MAX ROUND | MIN SQUARE  | MAX SQUARE    | MIN RECT     | MAX RECT      | OPEN SECTION | COMMENT                     |
|-------------|---------------------|-----------|-----------|-------------|---------------|--------------|---------------|--------------|-----------------------------|
| LT712D      | NO                  | 12mm      | 150mm     | 12mm x 12mm | 100mm x 100mm | 25mm x 12mm  | 120mm x 80mm  | NO           | -                           |
| LT722D      | NO                  | 12mm      | 150mm     | 12mm x 12mm | 100mm x 100mm | 25mm x 12mm  | 120mm x 80mm  | NO           | -                           |
| LT8-1-FIBER | Yes max. 45 degrees | 16mm      | 240mm     | 16mm x 16mm | 200mm x 200mm | 30mm x 15mm  | 200mm x 150mm | AN/CH/OTHER  | Other shapes on application |
| LT8-3       | Yes max. 45 degrees | 16mm      | 219mm     | 16mm x 16mm | 200mm x 200mm | 30mm x 15mm  | 200mm x 150mm | AN/CH/OTHER  | Other shapes on application |
| LT8-4       | Yes max. 45 degrees | 16mm      | 219mm     | 16mm x 16mm | 200mm x 200mm | 30mm x 15mm  | 200mm x 150mm | AN/CH/OTHER  | Other shapes on application |
| LT24        | Yes max. 45 degrees | 80mm      | 610mm     | 80mm x 80mm | 400mm x 400mm | 120mm x 80mm | 500mm x 300mm | AN/CH/OTHER  | Other shapes on application |
| LT7-1-FIBER | Yes max. 45 degrees | 12mm      | 152mm     | 12mm x 12mm | 150mm x 150mm | 25mm x 12mm  | 150mm x 100mm | AN/CH/OTHER  | Other shapes on application |
| LT7-2-FIBER | Yes max. 45 degrees | 12mm      | 152mm     | 12mm x 12mm | 150mm x 150mm | 25mm x 12mm  | 150mm x 100mm | AN/CH/OTHER  | Other shapes on application |
| LT7-3-FIBER | NO                  | 12mm      | 152mm     | 12mm x 12mm | 150mm x 150mm | 25mm x 12mm  | 150mm x 100mm | AN/CH/OTHER  | Other shapes on application |