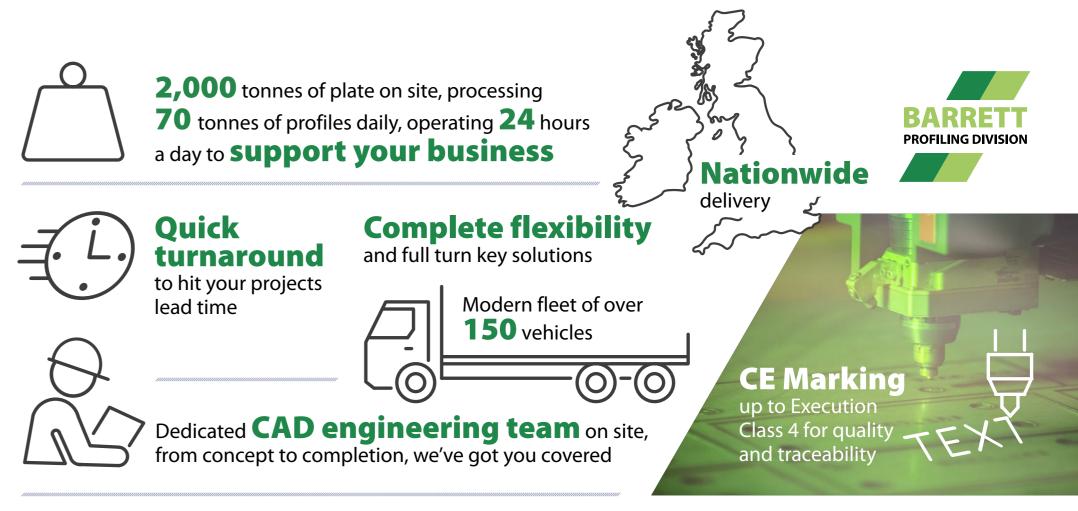

## Barrett Steels Leading-Edge Plate Profiling Centre in Rotherham Serves UK Industries

Our expert team have over 170 years of combined experience in the field to offer you the best service first time. With access to over 2,000 tonnes of stock on site, combined with the power of the UKs biggest steel stockholder, we can meet all your needs. The Profiling Division has recently invested £1 million in a brand-new state of the art 10kw Fibre Laser to bolster its processing power.

We have a whole scope of machinery on-site including: Laser machines Plasma machines Gas machines Drill machines

## Sectors we support include:

Oil and Gas

Infrastructure

Transport

Protective product packaging with detailed paperwork offers you **full traceability** from pallet to fabrication, ensuring a smooth transition from goods in to shop floor