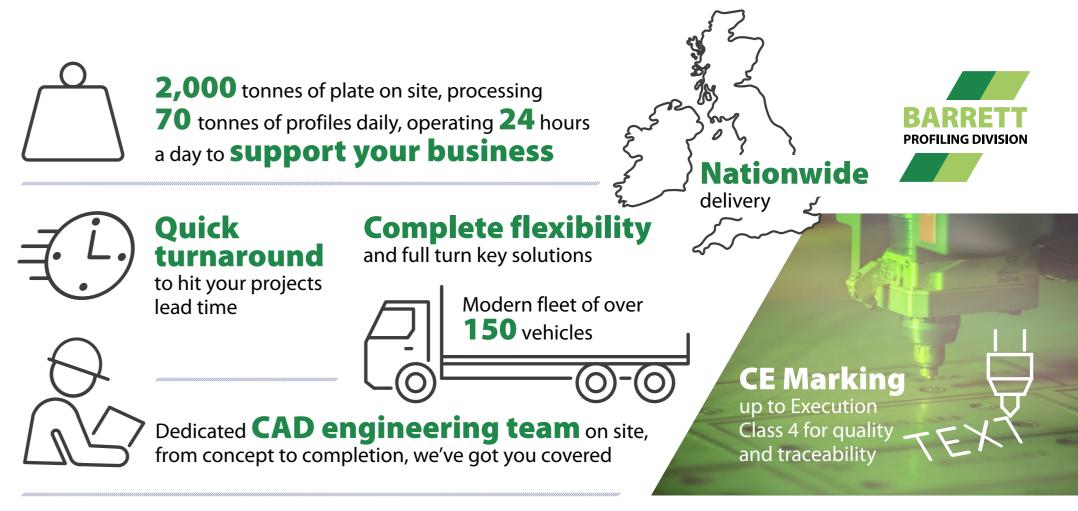

## Barrett Steels Leading-Edge Plate Profiling Centre in Rotherham Serves UK Industries

Our expert team have over 170 years of combined experience in the field to offer you the best service first time. With access to over 2,000 tonnes of stock on site, combined with the power of the UKs biggest steel stockholder, we can meet all your needs. The Profiling Division has recently invested £1 million in a brand-new state of the art 10kw Fibre Laser to bolster its processing power.

## Sectors we support include:

Oil and Gas

Infrastructure

Transport

Protective product packaging with detailed paperwork offers you **full traceability** from pallet to fabrication, ensuring a smooth transition from goods in to shop floor