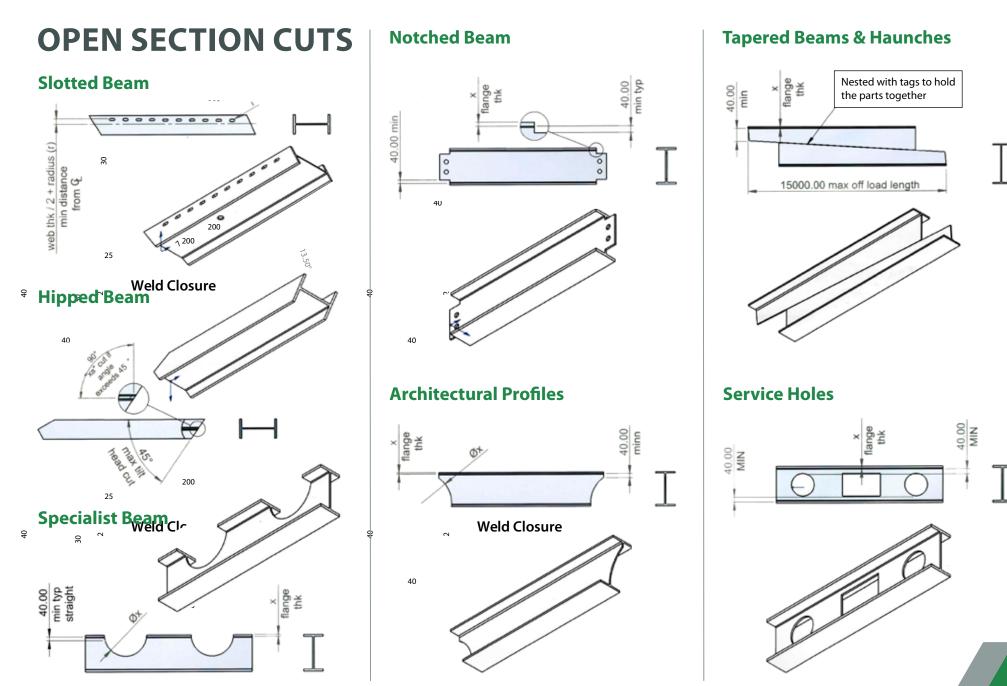

#### **3D / 5 Axis Laser Cutting**

3D / 5 Axis laser cutting can be utilised to create time saving weld preps and other geometrics. This will aid the fabrication of tubes, hollow sections, angles, channels and other shapes (on application, as well as other metals).

### LASER PARAMETERS

#### **SIZES & SHAPES**

**Key:** AN = Angle CH = Channel

| LASER       | WELD PREP           | MIN ROUND | MAX ROUND | MIN SQUARE  | MAX SQUARE    | MIN RECT     | MAX RECT      | OPEN SECTION | COMMENT                     |
|-------------|---------------------|-----------|-----------|-------------|---------------|--------------|---------------|--------------|-----------------------------|
| LT712D      | NO                  | 12mm      | 150mm     | 12mm x 12mm | 100mm x 100mm | 25mm x 12mm  | 120mm x 80mm  | NO           | -                           |
| LT722D      | NO                  | 12mm      | 150mm     | 12mm x 12mm | 100mm x 100mm | 25mm x 12mm  | 120mm x 80mm  | NO           | -                           |
| LT8-1-FIBER | Yes max. 45 degrees | 16mm      | 240mm     | 16mm x 16mm | 200mm x 200mm | 30mm x 15mm  | 200mm x 150mm | AN/CH/OTHER  | Other shapes on application |
| LT8-3       | Yes max. 45 degrees | 16mm      | 219mm     | 16mm x 16mm | 200mm x 200mm | 30mm x 15mm  | 200mm x 150mm | AN/CH/OTHER  | Other shapes on application |
| LT8-4       | Yes max. 45 degrees | 16mm      | 219mm     | 16mm x 16mm | 200mm x 200mm | 30mm x 15mm  | 200mm x 150mm | AN/CH/OTHER  | Other shapes on application |
| LT24        | Yes max. 45 degrees | 80mm      | 610mm     | 80mm x 80mm | 400mm x 400mm | 120mm x 80mm | 500mm x 300mm | AN/CH/OTHER  | Other shapes on application |
| LT7-1-FIBER | Yes max. 45 degrees | 12mm      | 152mm     | 12mm x 12mm | 150mm x 150mm | 25mm x 12mm  | 150mm x 100mm | AN/CH/OTHER  | Other shapes on application |
| LT7-2-FIBER | Yes max. 45 degrees | 12mm      | 152mm     | 12mm x 12mm | 150mm x 150mm | 25mm x 12mm  | 150mm x 100mm | AN/CH/OTHER  | Other shapes on application |
| LT7-3-FIBER | NO                  | 12mm      | 152mm     | 12mm x 12mm | 150mm x 150mm | 25mm x 12mm  | 150mm x 100mm | AN/CH/OTHER  | Other shapes on application |