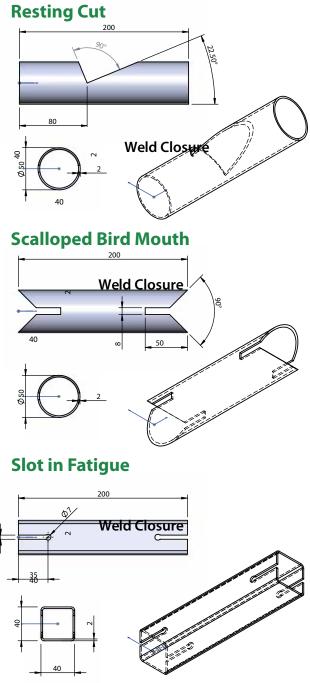

#### **3D / 5 Axis Laser Cutting**

3D / 5 Axis laser cutting can be utilised to create time saving weld preps and other geometrics. This will aid the fabrication of tubes, hollow sections, angles, channels and other shapes (on application, as well as other metals).

### LASER PARAMETERS

#### **SIZES & SHAPES**

**Key:** AN = Angle CH = Channel

| LASER       | WELD PREP           | MIN ROUND | MAX ROUND | MIN SQUARE  | MAX SQUARE    | MIN RECT     | MAX RECT      | OPEN SECTION | COMMENT                     |
|-------------|---------------------|-----------|-----------|-------------|---------------|--------------|---------------|--------------|-----------------------------|
| LT712D      | NO                  | 12mm      | 150mm     | 12mm x 12mm | 100mm x 100mm | 25mm x 12mm  | 120mm x 80mm  | NO           | -                           |
| LT722D      | NO                  | 12mm      | 150mm     | 12mm x 12mm | 100mm x 100mm | 25mm x 12mm  | 120mm x 80mm  | NO           | -                           |
| LT8-1-FIBER | Yes max. 45 degrees | 16mm      | 240mm     | 16mm x 16mm | 200mm x 200mm | 30mm x 15mm  | 200mm x 150mm | AN/CH/OTHER  | Other shapes on application |
| LT8-3       | Yes max. 45 degrees | 16mm      | 219mm     | 16mm x 16mm | 200mm x 200mm | 30mm x 15mm  | 200mm x 150mm | AN/CH/OTHER  | Other shapes on application |
| LT8-4       | Yes max. 45 degrees | 16mm      | 219mm     | 16mm x 16mm | 200mm x 200mm | 30mm x 15mm  | 200mm x 150mm | AN/CH/OTHER  | Other shapes on application |
| LT24        | Yes max. 45 degrees | 80mm      | 610mm     | 80mm x 80mm | 400mm x 400mm | 120mm x 80mm | 500mm x 300mm | AN/CH/OTHER  | Other shapes on application |
| LT7-1-FIBER | Yes max. 45 degrees | 12mm      | 152mm     | 12mm x 12mm | 150mm x 150mm | 25mm x 12mm  | 150mm x 100mm | AN/CH/OTHER  | Other shapes on application |
| LT7-2-FIBER | Yes max. 45 degrees | 12mm      | 152mm     | 12mm x 12mm | 150mm x 150mm | 25mm x 12mm  | 150mm x 100mm | AN/CH/OTHER  | Other shapes on application |
| LT7-3-FIBER | NO                  | 12mm      | 152mm     | 12mm x 12mm | 150mm x 150mm | 25mm x 12mm  | 150mm x 100mm | AN/CH/OTHER  | Other shapes on application |