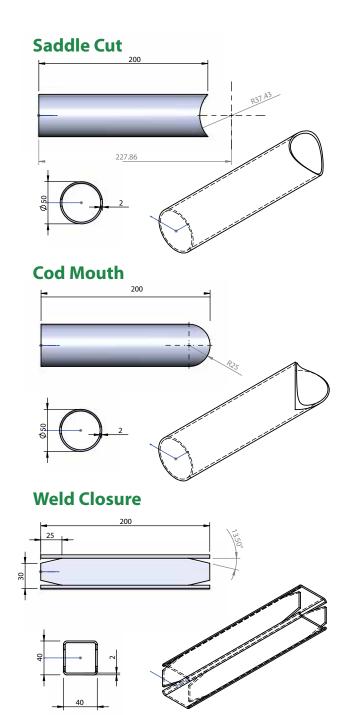

#### **3D / 5 Axis Laser Cutting**

3D / 5 Axis laser cutting can be utilised to create time saving weld preps and other geometrics. This will aid the fabrication of tubes, hollow sections, angles, channels and other shapes (on application, as well as other metals).

### LASER PARAMETERS

#### **SIZES & SHAPES**

**Key:** AN = Angle CH = Channel

| LASER       | WELD PREP           | MIN ROUND | MAX ROUND | MIN SQUARE  | MAX SQUARE    | MIN RECT     | MAX RECT      | OPEN SECTION | COMMENT                     |
|-------------|---------------------|-----------|-----------|-------------|---------------|--------------|---------------|--------------|-----------------------------|
| LT712D      | NO                  | 12mm      | 150mm     | 12mm x 12mm | 100mm x 100mm | 25mm x 12mm  | 120mm x 80mm  | NO           | -                           |
| LT722D      | NO                  | 12mm      | 150mm     | 12mm x 12mm | 100mm x 100mm | 25mm x 12mm  | 120mm x 80mm  | NO           | -                           |
| LT8-1-FIBER | Yes max. 45 degrees | 16mm      | 240mm     | 16mm x 16mm | 200mm x 200mm | 30mm x 15mm  | 200mm x 150mm | AN/CH/OTHER  | Other shapes on application |
| LT8-3       | Yes max. 45 degrees | 16mm      | 219mm     | 16mm x 16mm | 200mm x 200mm | 30mm x 15mm  | 200mm x 150mm | AN/CH/OTHER  | Other shapes on application |
| LT8-4       | Yes max. 45 degrees | 16mm      | 219mm     | 16mm x 16mm | 200mm x 200mm | 30mm x 15mm  | 200mm x 150mm | AN/CH/OTHER  | Other shapes on application |
| LT24        | Yes max. 45 degrees | 80mm      | 610mm     | 80mm x 80mm | 400mm x 400mm | 120mm x 80mm | 500mm x 300mm | AN/CH/OTHER  | Other shapes on application |
| LT7-1-FIBER | Yes max. 45 degrees | 12mm      | 152mm     | 12mm x 12mm | 150mm x 150mm | 25mm x 12mm  | 150mm x 100mm | AN/CH/OTHER  | Other shapes on application |
| LT7-2-FIBER | Yes max. 45 degrees | 12mm      | 152mm     | 12mm x 12mm | 150mm x 150mm | 25mm x 12mm  | 150mm x 100mm | AN/CH/OTHER  | Other shapes on application |
| LT7-3-FIBER | NO                  | 12mm      | 152mm     | 12mm x 12mm | 150mm x 150mm | 25mm x 12mm  | 150mm x 100mm | AN/CH/OTHER  | Other shapes on application |