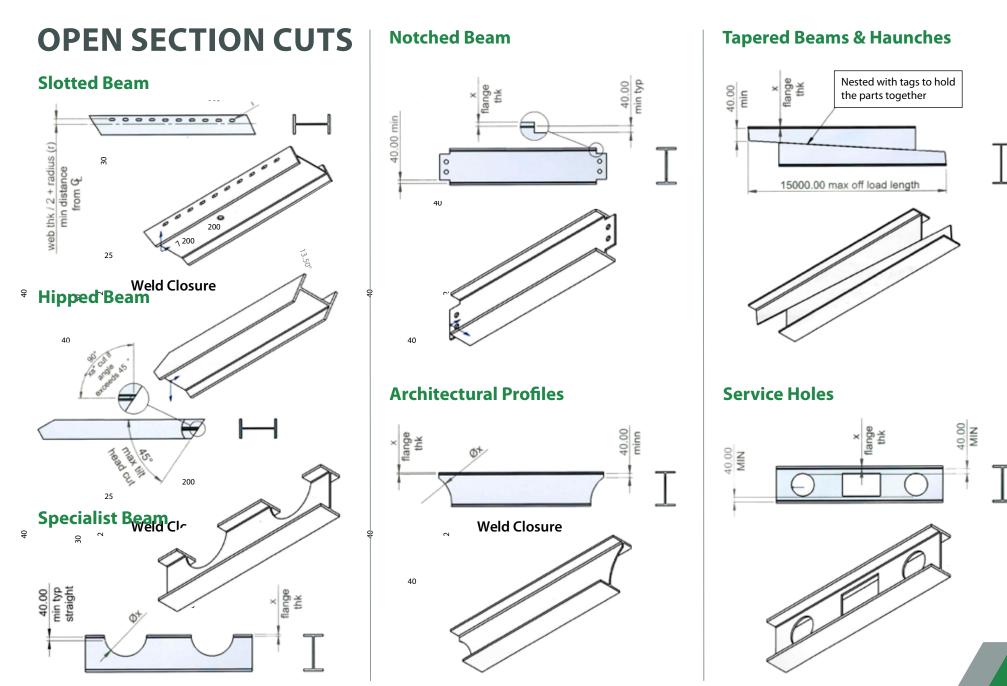

# LASER CUTTING RANGE

#### **3D / 5 Axis Laser Cutting**

3D / 5 Axis laser cutting can be utilised to create time saving weld preps and other geometrics. This will aid the fabrication of tubes, hollow sections, angles, channels and other shapes (on application, as well as other metals).

#### LT24 Tube Laser

The LT24 CNC Tube Laser is one of the UK's largest machines in terms of the sections and lengths that can be processed. The additional processing we offer saves our customers valuable fabrication time on the wide range of open sections, tubes and hollow sections produced by our approved suppliers.

# **OTHER PROCESSING OPTIONS**

#### Tapping / Threading

We are able to offer a tapping service to laser and drilled parts ranging from M2 (2mm) to M12 (12mm). Greater sizes are available, please contact the team to discuss your requirements.

#### Saw / Mitre Cutting

Our cutting facilities include semi-automatic band saws and carbide saw cutting.

We can provide a bevelled, bundle, repitition, square and mitre cutting service which enables Barrett Steel Tubes to offer fast and accurate cutting for all your requirements.

#### Flowdrilling

Flowdrill also known as friction drilling, flow forming or thermal drilling process uses high rotational speed and high pressure to make holes in the desired material. Material is not lost using a Flowdrill process but forms a sleeve around the hole. The process is beneficial when there is a requirement for a thread in thin material without the use of thread inserts.

#### Bending

Two mandrel tube bending machines can bend material up to 38mm diameter in both Mild and Stainless Steel. Our machine (Elect 150) enables us to offer both fixed and variable radius bends on tubes up to 150mm dia. subject to tooling.

There are also four ring rollers on site that offer variable radius bending on sections up to 120mm x 120mm and the equivalent in rectangles and circles.

Alongside these machines a Euromac Digibend machine covers a variety of bending applications in both Hollow Sections and General Steel products.