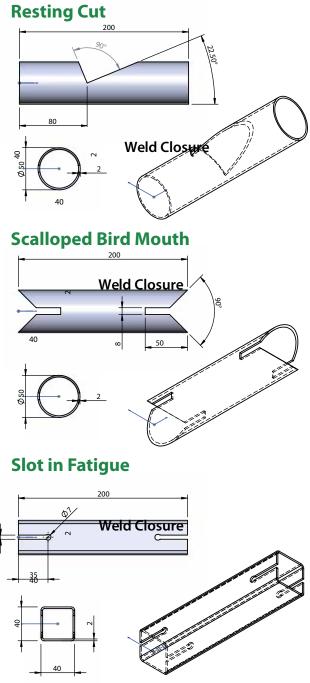

#### **3D / 5 Axis Laser Cutting**

3D / 5 Axis laser cutting can be utilised to create time saving weld preps and other geometrics. This will aid the fabrication of tubes, hollow sections, angles, channels and other shapes (on application, as well as other metals).