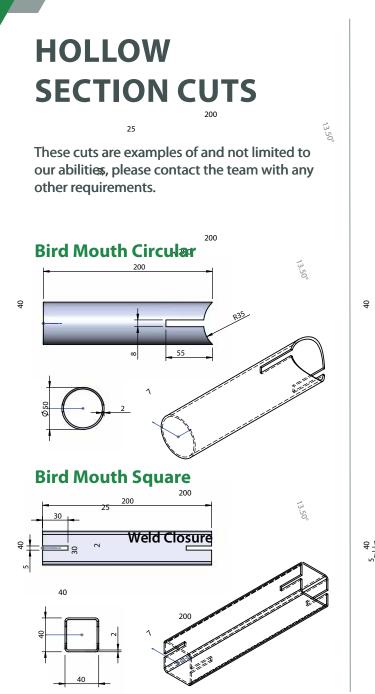

#### **3D / 5 Axis Laser Cutting**

3D / 5 Axis laser cutting can be utilised to create time saving weld preps and other geometrics. This will aid the fabrication of tubes, hollow sections, angles, channels and other shapes (on application, as well as other metals).