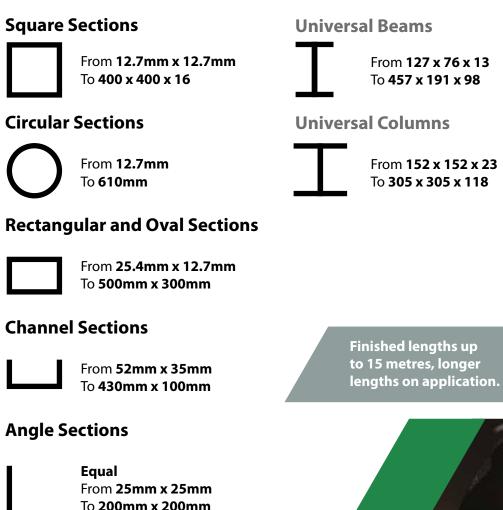

#### **SIZES & SHAPES**

**Key:** AN = Angle CH = Channel

| LASER       | WELD PREP           | MIN ROUND | MAX ROUND | MIN SQUARE  | MAX SQUARE    | MIN RECT     | MAX RECT      | OPEN SECTION | COMMENT                     |
|-------------|---------------------|-----------|-----------|-------------|---------------|--------------|---------------|--------------|-----------------------------|
| LT712D      | NO                  | 12mm      | 150mm     | 12mm x 12mm | 100mm x 100mm | 25mm x 12mm  | 120mm x 80mm  | NO           | -                           |
| LT722D      | NO                  | 12mm      | 150mm     | 12mm x 12mm | 100mm x 100mm | 25mm x 12mm  | 120mm x 80mm  | NO           | -                           |
| LT8-1-FIBER | Yes max. 45 degrees | 16mm      | 240mm     | 16mm x 16mm | 200mm x 200mm | 30mm x 15mm  | 200mm x 150mm | AN/CH/OTHER  | Other shapes on application |
| LT8-3       | Yes max. 45 degrees | 16mm      | 219mm     | 16mm x 16mm | 200mm x 200mm | 30mm x 15mm  | 200mm x 150mm | AN/CH/OTHER  | Other shapes on application |
| LT8-4       | Yes max. 45 degrees | 16mm      | 219mm     | 16mm x 16mm | 200mm x 200mm | 30mm x 15mm  | 200mm x 150mm | AN/CH/OTHER  | Other shapes on application |
| LT24        | Yes max. 45 degrees | 80mm      | 610mm     | 80mm x 80mm | 400mm x 400mm | 120mm x 80mm | 500mm x 300mm | AN/CH/OTHER  | Other shapes on application |
| LT7-1-FIBER | Yes max. 45 degrees | 12mm      | 152mm     | 12mm x 12mm | 150mm x 150mm | 25mm x 12mm  | 150mm x 100mm | AN/CH/OTHER  | Other shapes on application |
| LT7-2-FIBER | Yes max. 45 degrees | 12mm      | 152mm     | 12mm x 12mm | 150mm x 150mm | 25mm x 12mm  | 150mm x 100mm | AN/CH/OTHER  | Other shapes on application |
| LT7-3-FIBER | NO                  | 12mm      | 152mm     | 12mm x 12mm | 150mm x 150mm | 25mm x 12mm  | 150mm x 100mm | AN/CH/OTHER  | Other shapes on application |