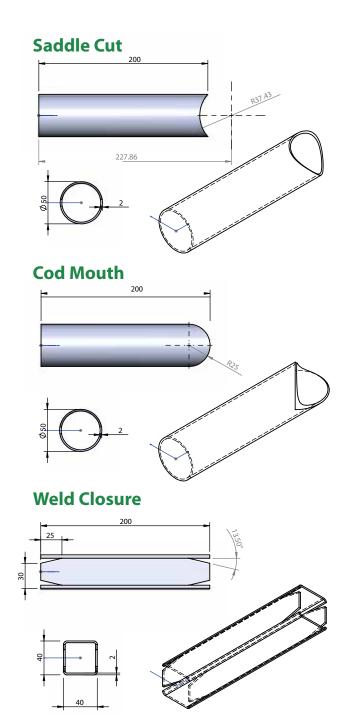

#### **3D / 5 Axis Laser Cutting**

3D / 5 Axis laser cutting can be utilised to create time saving weld preps and other geometrics. This will aid the fabrication of tubes, hollow sections, angles, channels and other shapes (on application, as well as other metals).