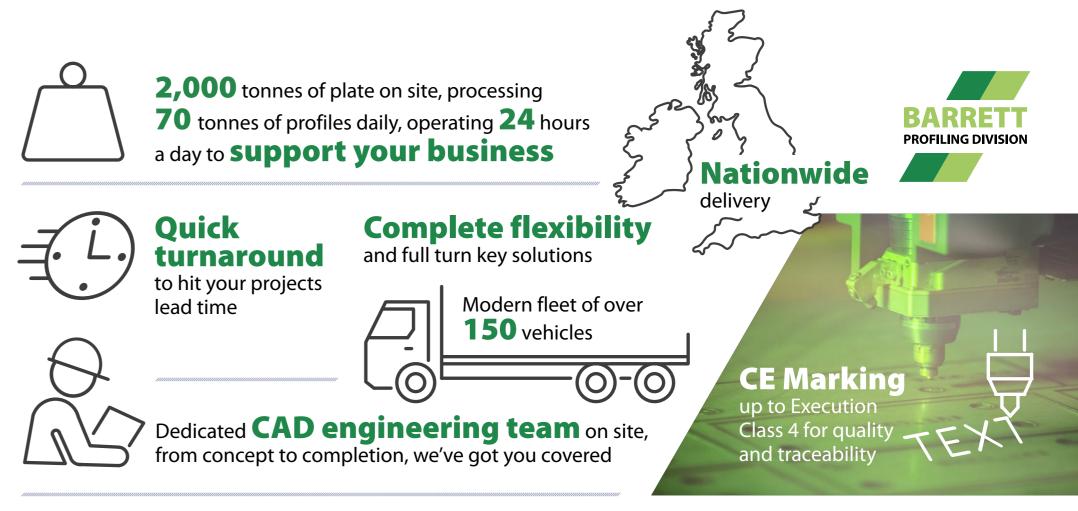

## Barrett Steels Leading-Edge Plate Profiling Centre in Rotherham Serves UK Industries

Our expert team have over 170 years of combined experience in the field to offer you the best service first time. With access to over 2,000 tonnes of stock on site, combined with the power of the UKs biggest steel stockholder, we can meet all your needs. The Profiling Division has recently invested £1 million in a brand-new state of the art 10kw Fibre Laser to bolster its processing power.

We have a whole scope of machinery on-site including: Laser machines Plasma machines Gas machines Drill machines